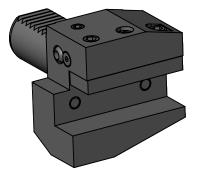

5

90DEG VDI30 STATIC TOOL OUTPUT: 20mm SQR SHANK COOLANT: EXTERNAL

| ITEM | PART NO. | DESC. | QTY. PROPRIETA | PROPRIETARY AND CONFIDENTIAL                                |                            |    | DATE      | 90 DEGREE VDI30 STATIC 20mm SQR SHANK OD OUTPUT |          |              | PUT  |
|------|----------|-------|----------------|-------------------------------------------------------------|----------------------------|----|-----------|-------------------------------------------------|----------|--------------|------|
| 1    |          |       | THE INFORM     | TION CONTAINED IN THIS                                      | DRAWN                      | BT | 2/11/2021 |                                                 | LYNDE    | $\times$     |      |
| 2    |          |       | DRAWING IS     | THE SOLE PROPERTY OF                                        | NOTES:<br>Ref# 717-0404002 |    |           | NIKKEN                                          |          |              |      |
| 3    |          |       | WRITTEN PER    | is a whole without the<br>MISSION OF LYNDEX NIKKEN          |                            |    |           | SIZE                                            | DWG. NO. |              | REV. |
| 4    |          |       |                | IS PROHIBITED. DRAWING SUBJECT TO<br>CHANGE WITHOUT NOTICE. |                            |    |           | A VDI30-OD20MX-B2                               |          |              |      |
| 5    |          |       |                |                                                             |                            |    |           | SCALE                                           | 1:2      | SHEET 1 OF 1 |      |
| 4    | 4        |       | 3              |                                                             |                            | 2  |           |                                                 | 1        |              |      |