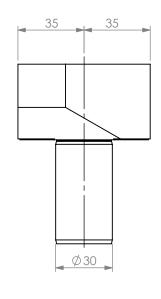

5

90DEG VDI30 STATIC TOOL OUTPUT: 20mm SQR SHANK COOLANT: EXTERNAL

| ITEM | PART NO. | DESC. | QTY. PROPRIETA | PROPRIETARY AND CONFIDENTIAL                                |                            |    | DATE      | 90 DEGREE VDI30 STATIC 20mm SQR SHANK OD OUTPUT |          |              | PUT  |
|------|----------|-------|----------------|-------------------------------------------------------------|----------------------------|----|-----------|-------------------------------------------------|----------|--------------|------|
| 1    |          |       | THE INFORM     | TION CONTAINED IN THIS                                      | DRAWN                      | BT | 2/11/2021 |                                                 | LYNDE    | $\times$     |      |
| 2    |          |       | DRAWING IS     | THE SOLE PROPERTY OF                                        | NOTES:<br>Ref# 717-0404002 |    |           | NIKKEN                                          |          |              |      |
| 3    |          |       | WRITTEN PER    | is a whole without the<br>MISSION OF LYNDEX NIKKEN          |                            |    |           | SIZE                                            | DWG. NO. |              | REV. |
| 4    |          |       |                | IS PROHIBITED. DRAWING SUBJECT TO<br>CHANGE WITHOUT NOTICE. |                            |    |           | A VDI30-OD20MX-B2                               |          |              |      |
| 5    |          |       |                |                                                             |                            |    |           | SCALE                                           | 1:2      | SHEET 1 OF 1 |      |
| 4    | 4        |       | 3              |                                                             |                            | 2  |           |                                                 | 1        |              |      |