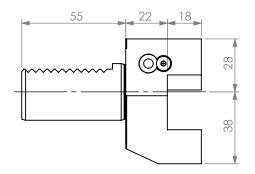

5

90DEG VDI30 STATIC TOOL OUTPUT: 20mm SQR SHANK COOLANT: EXTERNAL

| ITEM | PART NO. | DESC. | QTY. PROPRIETA | PROPRIETARY AND CONFIDENTIAL                                |                            |    | DATE      | 90 DEGREE VDI30 STATIC 20mm SQR SHANK OD OUTPUT |          |              | PUT  |
|------|----------|-------|----------------|-------------------------------------------------------------|----------------------------|----|-----------|-------------------------------------------------|----------|--------------|------|
| 1    |          |       | THE INFORM     | TION CONTAINED IN THIS                                      | DRAWN                      | BT | 2/11/2021 |                                                 | LYNDE    | $\times$     |      |
| 2    |          |       | DRAWING IS     | THE SOLE PROPERTY OF                                        | NOTES:<br>Ref# 717-0404002 |    |           | NIKKEN                                          |          |              |      |
| 3    |          |       | WRITTEN PER    | is a whole without the<br>MISSION OF LYNDEX NIKKEN          |                            |    |           | SIZE                                            | DWG. NO. |              | REV. |
| 4    |          |       |                | IS PROHIBITED. DRAWING SUBJECT TO<br>CHANGE WITHOUT NOTICE. |                            |    |           | A VDI30-OD20MX-B2                               |          |              |      |
| 5    |          |       |                |                                                             |                            |    |           | SCALE                                           | 1:2      | SHEET 1 OF 1 |      |
| 4    | 4        |       | 3              |                                                             |                            | 2  |           |                                                 | 1        |              |      |