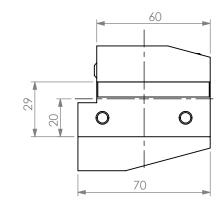

5

90DEG VDI30 STATIC TOOL OUTPUT: 20mm SQR SHANK COOLANT: EXTERNAL

| ITEM | PART NO. | DESC. | QTY. PROPRIETA | PROPRIETARY AND CONFIDENTIAL                                |                            |    | DATE      | 90 DEGREE VDI30 STATIC 20mm SQR SHANK OD OUTPUT |          |              | PUT  |
|------|----------|-------|----------------|-------------------------------------------------------------|----------------------------|----|-----------|-------------------------------------------------|----------|--------------|------|
| 1    |          |       | THE INFORM     | TION CONTAINED IN THIS                                      | DRAWN                      | BT | 2/11/2021 |                                                 | LYNDE    | $\times$     |      |
| 2    |          |       | DRAWING IS     | THE SOLE PROPERTY OF                                        | NOTES:<br>Ref# 717-0404002 |    |           | NIKKEN                                          |          |              |      |
| 3    |          |       | WRITTEN PER    | is a whole without the<br>MISSION OF LYNDEX NIKKEN          |                            |    |           | SIZE                                            | DWG. NO. |              | REV. |
| 4    |          |       |                | IS PROHIBITED. DRAWING SUBJECT TO<br>CHANGE WITHOUT NOTICE. |                            |    |           | A VDI30-OD20MX-B2                               |          |              |      |
| 5    |          |       |                |                                                             |                            |    |           | SCALE                                           | 1:2      | SHEET 1 OF 1 |      |
| 4    | 4        |       | 3              |                                                             |                            | 2  |           |                                                 | 1        |              |      |